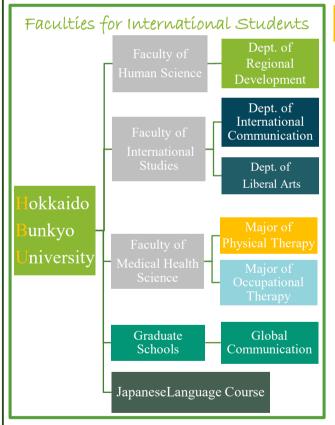

## Where are we?

~Japanese language Course~

- 1 year course to pass the N2 level(JLPT).
- Welcoming students who would like to join the Faculties shown above.